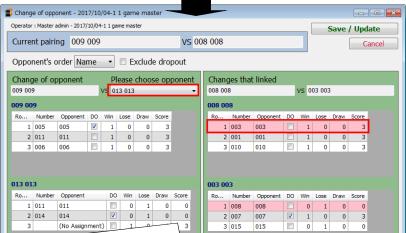

## 7. Edit Opponents

You can change player's paring manually if needed.

You can do it even after the result is entered. In that case, the result will be abandoned.

When you change a paring, the other paring affected by moving the player will be changed accordingly. If the result is entered already, warning message will appear. Check the warning, then click "Save/Update" button.