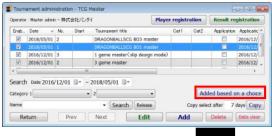

# 3. Register tournament

Click "Tournament administration" from menu,

Please select "DRAGONBALLSCG BO1 master" and press the Added based on a choice button Menu - TCG Meiste Operator: Master admin - 株式会社バンダイ System settings About Shop / Company Customer User Tournament administration Tourname