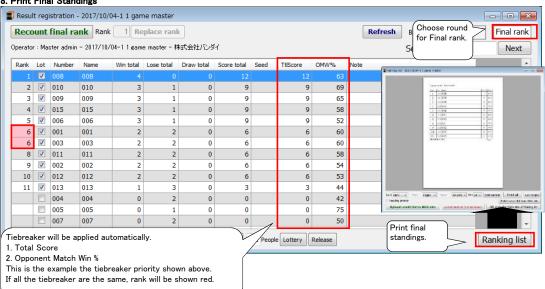

hortcut icon on your desktop.



#### 3. Register tournament

Then choose the tournament you'll run and click "



## 4. Register Players

Register players on Player registration window. After registration, click "Result registration" button to move to result window.

#### 2. Login.

Enter "admin" in login ID and click "Login" Button.

You don't need to enter password.











## 7. Edit Opponents

You can change player's paring manually if needed.

You can do it even after the result is entered. In that case, the result will be abandoned.





When you change a paring, the other paring affected by moving the player will be changed accordingly. If the result is entered already, warning message will appear. Check the warning, then click "Save/Update" button.

# 8. Print Final Standings



# TCG Meister Quick Reference (online parings )

Tournament administration screen is opened. \*\*there isn't a participant, it's no problem. click "Pairinglist" button



click "Upload pairing list to Web site" button

URL for On-line pairings is issued by click a button once.

click "QR code for Web site of Pairing list"button QR Code can be printed.