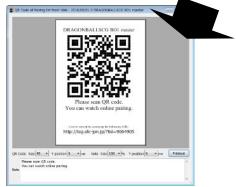

URL for On-line pairings is issued by click a button once.

click "QR code for Web site of Pairing list"button QR Code can be printed.