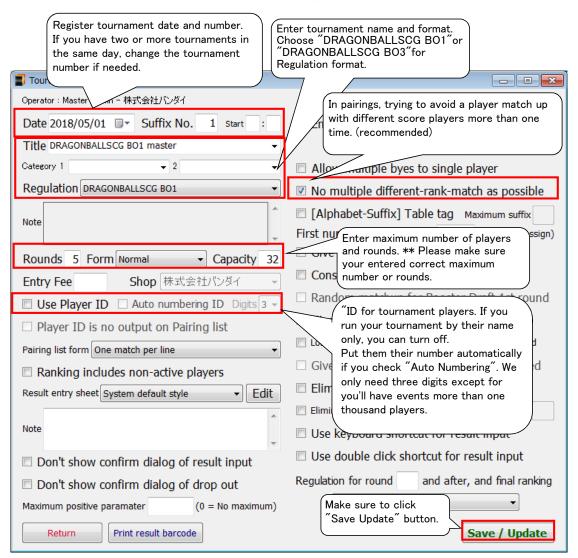

# TCG Meister Quick Reference (Tournament Setup)

# 1. Start TCG Meister.

Double click the TCG Meister shortcut icon on your desktop.



## 2. Login.

Enter "admin" in login ID and click "Login" Button. You don't need to enter password.



# 3. Register tournament

Click "Tournament administration" from menu,

Please select "DRAGONBALLSCG BO1 master" and press the Added based on a choice button Menu - TCG Meiste Operator: Master admin - 株式会社バンダイ System settings About Shop / Company Customer User Tournament administration Tourname



Enter information for the tournament data, then click "Save Update".

operatio



## TCG Meister Quick Reference (Running Tournament)

#### 1. Start TCG Meister.

Double click the TCG Meister shortcut icon on your desktop.



#### 3. Register tournament

Then choose the tournament you'll run and click "



## 4. Register Players

Register players on Player registration window. After registration, click "Result registration" button to move to result window.

#### 2. Login.

Enter "admin" in login ID and click "Login" Button.

You don't need to enter password.











## 7. Edit Opponents

You can change player's paring manually if needed.

You can do it even after the result is entered. In that case, the result will be abandoned.





When you change a paring, the other paring affected by moving the player will be changed accordingly. If the result is entered alread