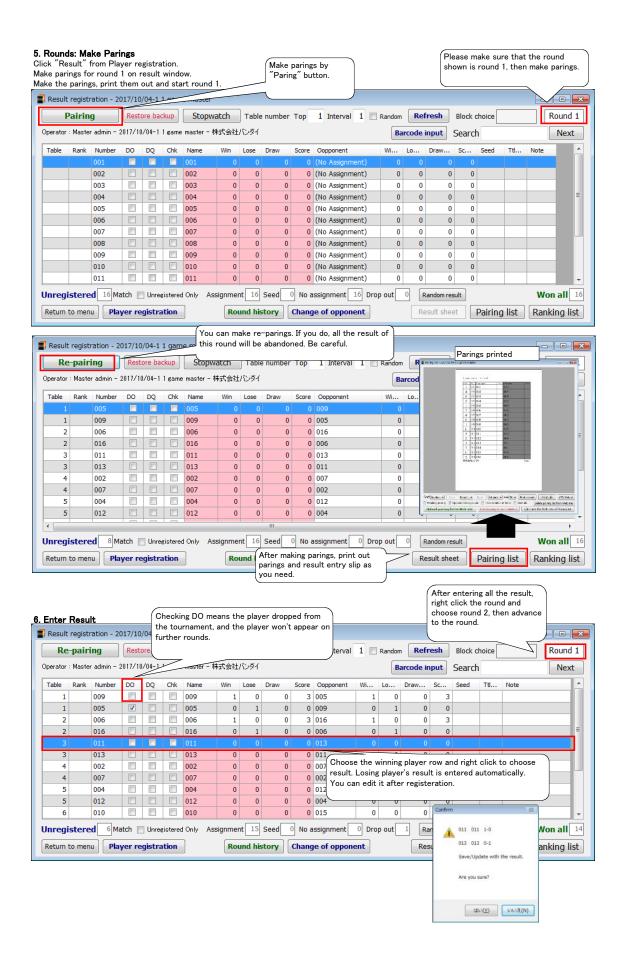

## 4. Register Players

Register players on Player registration window. After registration, click "Result registration" button to move to result window.