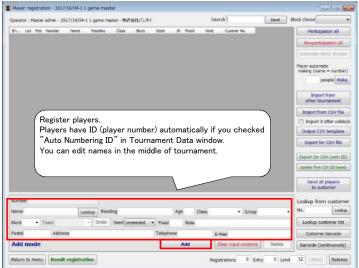

## 4. Register Players

Register players on Player registration window. After registration, click "Result registration" button to move to result window.