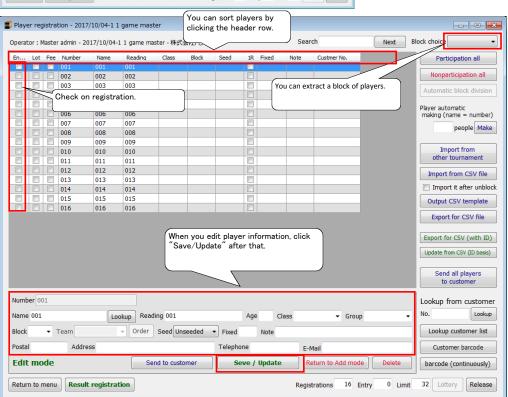

## 4. Register Players

Register players on Player registration window. After registration, click "Result registration" button to move to result window.