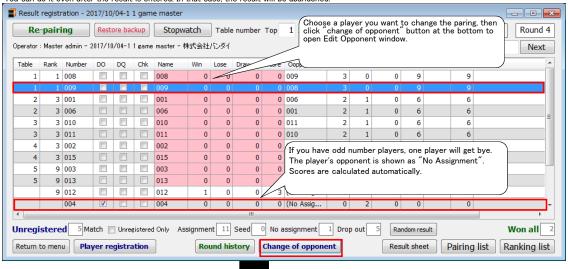

## 7. Edit Opponents

You can change player's paring manually if needed.

You can do it even after the result is entered. In that case, the result will be abandoned.

When you change a paring, the other paring affected by moving the player will be changed accordingly. If the result is entered already, warning message will appear. Check the warning, then click "Save/Update" button.