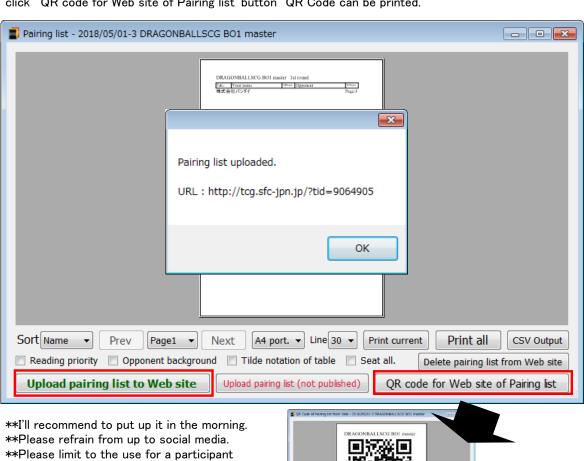

# TCG Meister Quick Reference (online parings )

Tournament administration screen is opened. \*\*there isn't a participant, it's no problem. click "Pairinglist" button

click "Upload pairing list to Web site" button

URL for On-line pairings is issued by click a button once.

click "QR code for Web site of Pairing list"button QR Code can be printed.