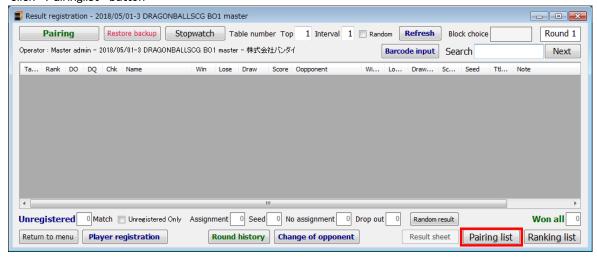

# TCG Meister Quick Reference (online parings )

Tournament administration screen is opened. \*\*there isn't a participant, it's no problem. click "Pairinglist" button

click "Upload pairing list to Web site" button