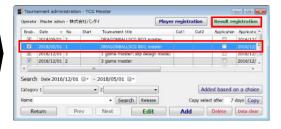

# 3. Register tournament

Click "Tournament administration" from menu,

Please select "DRAGONBALLSCG BO1 master" and press the Added based on a choice button Menu - TCG Meiste Operator: Master admin - 株式会社バンダイ System settings About Shop / Company Customer User Tournament administration Tourname

#### 3. Register tournament

Then choose the tournament you'll run and click "

## 4. Register Players

Register players on Player registration window. After registration, click "Result registration" button to move to result window.